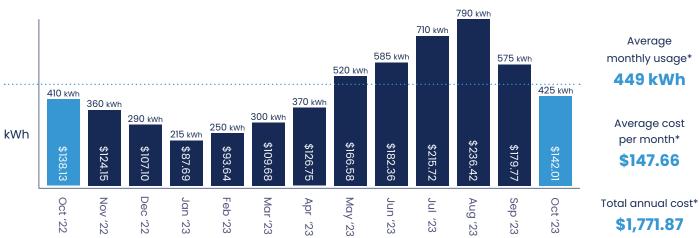

# Here's a breakdown of your electricity consumption and costs

Over the past 12 months, you used **5,390 kWh** of electricity